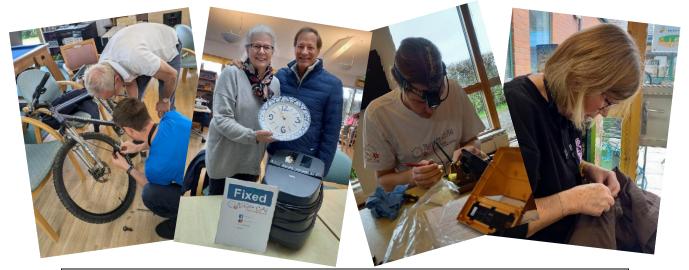

Got a mower on the blink? Holes in your pockets? A lamp that doesn't work anymore?

## **Our talented volunteers offer free\* help with small repairs**

The Hive, Park Barn Drive, Guildford, Surrey GU2 8EN

| 2025 Dates                                                                              |           |              |
|-----------------------------------------------------------------------------------------|-----------|--------------|
| 3rd Saturday of every month 10am – 12 noon<br>come early to ensure time for your repair |           |              |
| 18 January                                                                              | 17 May    | 20 September |
| 15 February                                                                             | 21 June   | 18 October   |
| 15 March                                                                                | 19 July   | 15 November  |
| 19 April                                                                                | 16 August | 20 December  |

Enjoy a coffee and a sweet treat, meet others, share ideas and be inspired

\*donations welcome

Guildford repair café

guildford.repair.cafe

Repair.cafe.guildford@gmail.com

07306 029410